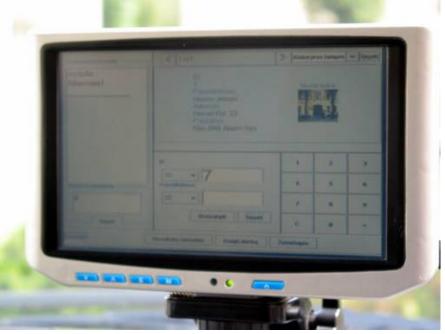

# In-vehicle Application

- Finding cheap but reliable in-vehicle
   PC
- Minimize data to be transmitted via GPRS