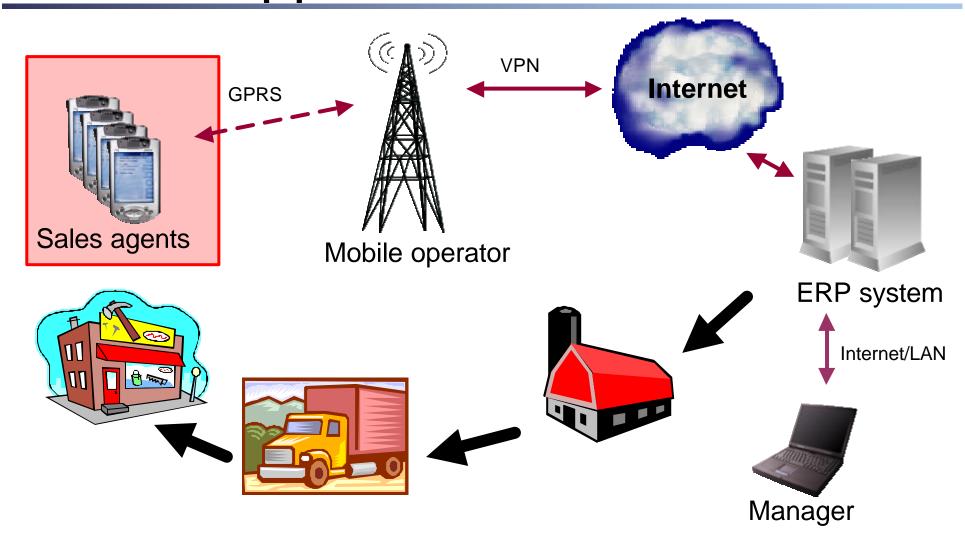

#### **MOBILE SOFTWARE SOLUTIONS**

Giedrius Slivinskas UAB "Blue Bridge"



#### Mobile Software Solutions

M-partner: mobile system for sales agents

M-patrol: mobile system for emergency vehicles



#### Architecture





# **Functionality**



Planning Management Control



- Routes
- Visits
- Tasks
- Sales
- Reports

# BlueBridge

# **PDA** Application





# PDA application





# BlueBridge

# Manager application





# Manager application

#### Vizitai



| Turinys                         |                    |            |                    |          | Trečiadienis, Gegužės; 29, 2002 |                      |
|---------------------------------|--------------------|------------|--------------------|----------|---------------------------------|----------------------|
| Klientas 💠                      | Darbuotojas 💠      | Data 💠     | Atvykimo laikas 💠  | Trukmė 💠 | Kelias 💠                        | Užsakymas 💠          |
| <u>Visi įrašai</u> 📵 2002.05.23 |                    |            |                    |          |                                 |                      |
| IĮ "Šaltinis"                   | Petras Petraitis   |