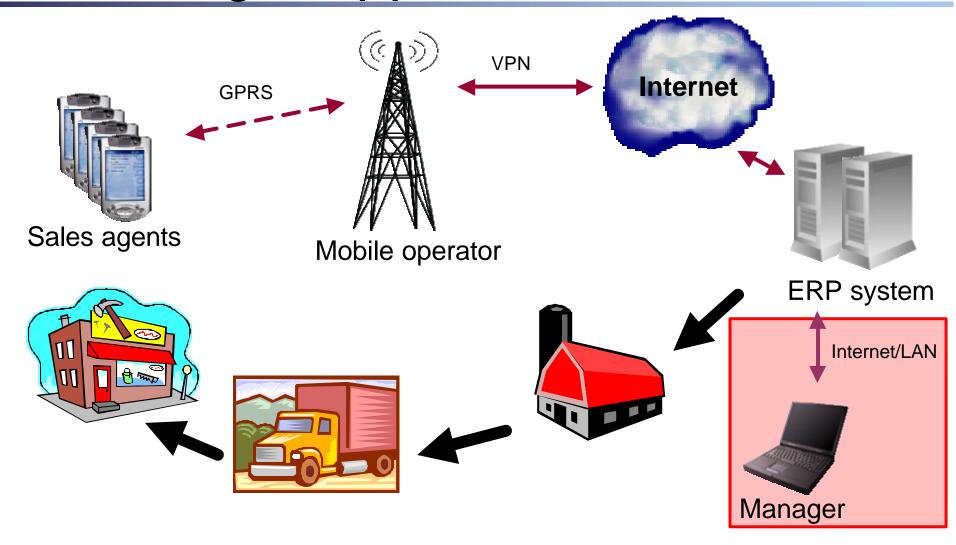

#### **MOBILE SOFTWARE SOLUTIONS**

Giedrius Slivinskas UAB "Blue Bridge"



#### Mobile Software Solutions

M-partner: mobile system for sales agents

M-patrol: mobile system for emergency vehicles



#### Architecture





# **Functionality**



Planning Management Control



- Routes
- Visits
- Tasks
- Sales
- Reports

# BlueBridge

# **PDA** Application





# PDA application





# BlueBridge

# Manager application





# Manager application

#### Vizitai



| Turinys                         |                    |            |                    |          | Trečiadienis, Gegužės; 29, 2002 |                      |
|---------------------------------|--------------------|------------|--------------------|----------|---------------------------------|----------------------|
| Klientas 💠                      | Darbuotojas 💠      | Data 💠     | Atvykimo laikas 💠  | Trukmė 💠 | Kelias 💠                        | Užsakymas 💠          |
| <u>Visi įrašai</u> 📵 2002.05.23 |                    |            |                    |          |                                 |                      |
| IĮ "Šaltinis"                   | Petras Petraitis   | 2002.05.23 | 21:33              | 2        | 0