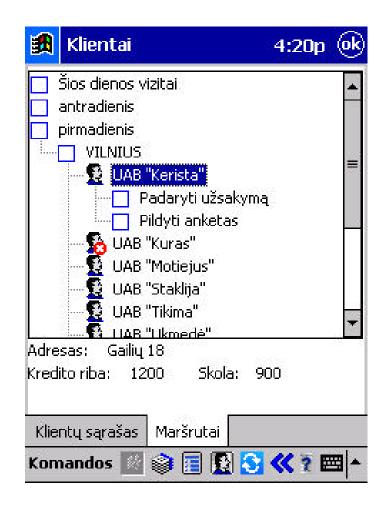

#### **MOBILE SOFTWARE SOLUTIONS**

Giedrius Slivinskas UAB "Blue Bridge"



#### Mobile Software Solutions

M-partner: mobile system for sales agents

M-patrol: mobile system for emergency vehicles



#### Architecture





# **Functionality**



Planning Management Control



- Routes
- Visits
- Tasks
- Sales
- Reports

# BlueBridge

# **PDA** Application





# PDA application





# BlueBridge

# Manager application





# Manager application

#### Vizitai



| Turinys                         |                    |            |                    |          | Trečiadienis, Gegužės; 29, 2002 |                      |
|---------------------------------|--------------------|------------|--------------------|----------|---------------------------------|----------------------|
| Klientas 💠                      | Darbuotojas 💠      | Data 💠     | Atvykimo laikas 💠  | Trukmė 💠 | Kelias 💠                        | Užsakymas 💠          |
| <u>Visi įrašai</u> 📵 2002.05.23 |                    |            |                    |          |                                 |                      |
| IĮ "Šaltinis"                   | Petras Petraitis   | 2002.05.23 | 21:33