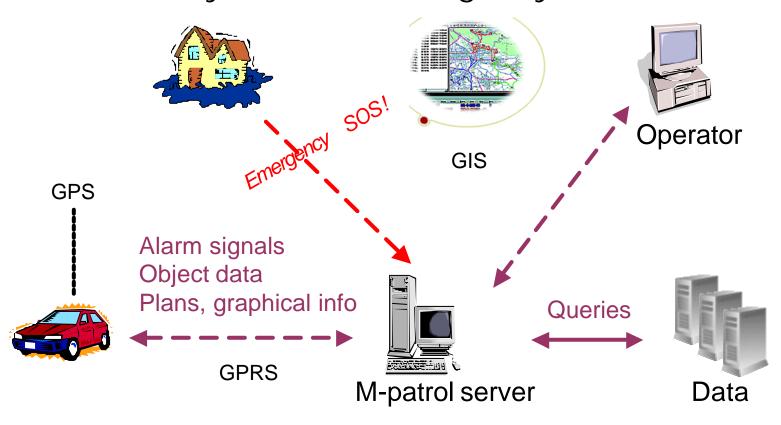

#### Architecture

Mobile system for emergency vehicles

# In-vehicle Application

- Finding cheap but reliable in-vehicle
   PC
- Minimize data to be transmitted via GPRS