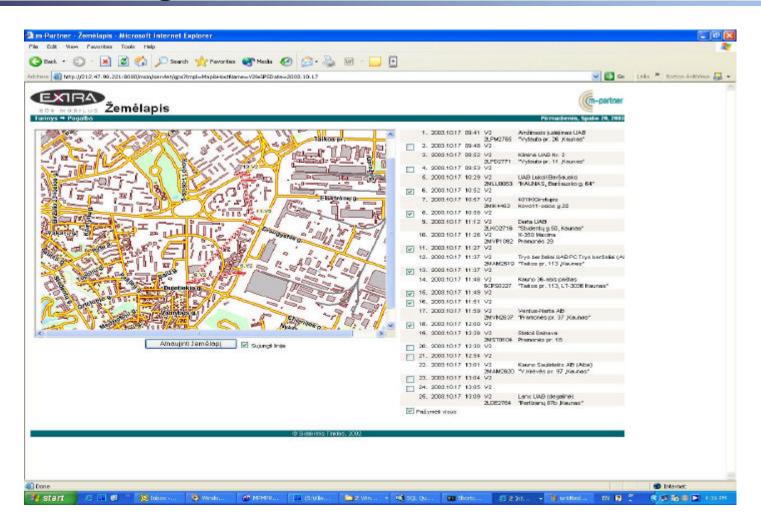

| Jonas Jonaitis     | 2002.05.23 | 09:12              | 1        | 1                               | X                    |
| UAB "Krilona"                   | Petras Petraitis   | 2002.05.23 | 09:10              | 1        | 3                               | X                    |
| <b>Q</b>                        | 2                  |            |                    | 70 (2)   | 901 (30)                        | 26 / 30              |
| [>>]                            |                    |            |                    |          |                                 | [Perkelti į Excell'į |
|                                 |                    | @ Sidabr   | inis Tinklas, 2002 |          |                                 |                      |



# Manager application





 Choice of "correct" database platform (MS SQL Server CE, Sybase, Oracle Lite)

Stability of GPRS data transmission



[MS SQL Server]

- Not very flexible replication design
  - all column-level and table-level changes are always propagated to PDAs

```
Publication for replication:
table Orders
table Customers
table Products
table Stock
...
```



[MS SQL Server]

- Sensitiveness to schema changes
  - Addition/removal of columns and tables

- Imperfect data merging algorithms
  - may be slow on the server
  - may fail to transfer correct data to PDAs



#### Mobile Software Solutions

M-partner: mobile system for sales agents

M-patrol: mobile system for emergency vehicles



#### Architecture

Mobile system for emergency vehicles





# In-vehicle Application









- Finding cheap