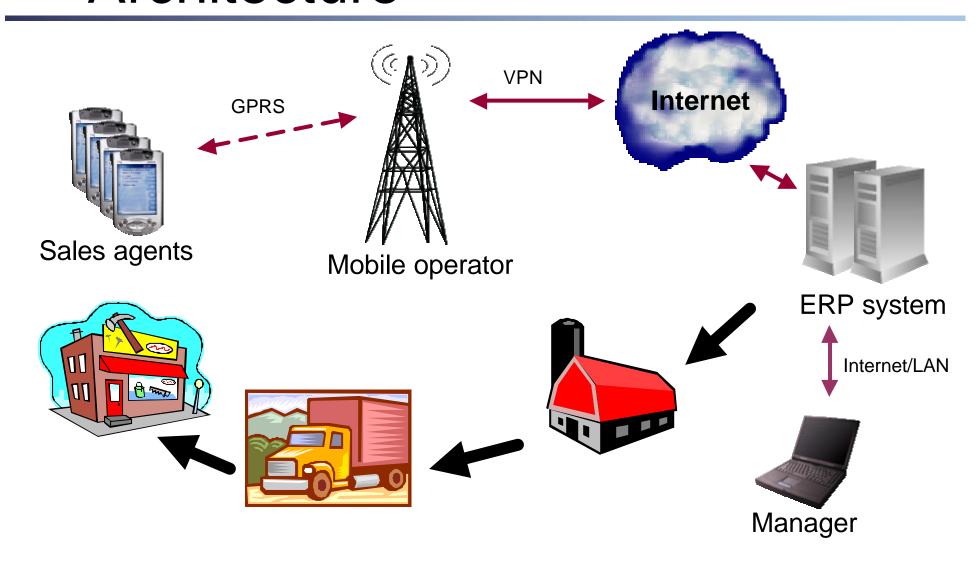

#### **MOBILE SOFTWARE SOLUTIONS**

Giedrius Slivinskas UAB "Blue Bridge"



#### Mobile Software Solutions

M-partner: mobile system for sales agents

M-patrol: mobile system for emergency vehicles



#### Architecture





# **Functionality**



Planning Management Control



- Routes
- Visits
- Tasks
- Sales
- Reports

# BlueBridge

# **PDA** Application





# PDA application





# BlueBridge

# Manager application





# Manager application

#### Vizitai



| Turinys                         |                    |            |                    |          | Trečiadienis, Gegužės; 29, 2002 |                      |
|---------------------------------|--------------------|------------|--------------------|----------|---------------------------------|----------------------|
| Klientas 💠                      | Darbuotojas 💠      | Data 💠     | Atvykimo laikas 💠  | Trukmė 💠 | Kelias 💠                        | Užsakymas 💠          |
| <u>Visi įrašai</u> 📵 2002.05.23 |                    |            |