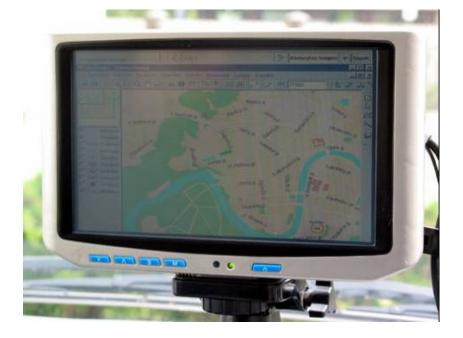

# In-vehicle Application

- Finding cheap but reliable in-vehicle
   PC
- Minimize data to be transmitted via GPRS